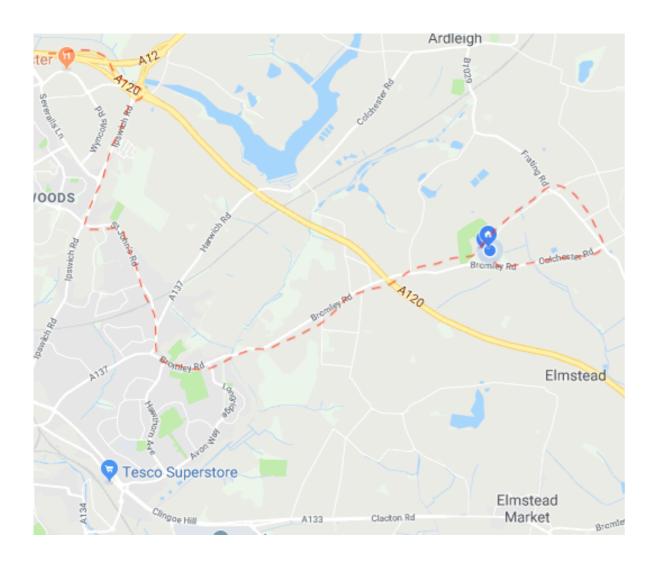

## A12 South (Chelmsford) - COACH

- 1. Take exit signposted for A120 Harwich & Clacton, filter left following signs to Colchester, do not continue down onto A120.
- 2. At the roundabout take third exit toward Colchester called Ipswich Road.
- 3. Continue straight, through a set of traffic lights, and at first roundabout take the first exit.
- 4. Follow the road to the end, at the small roundabout take the second exit.
- 5. At the next roundabout take the first exit onto Bromley Road.
- 6. Follow this road for 2.2 miles.
- 7. Take second left into Park Road, drive past the garden entrance (as the drive is too narrow for coaches). Continue to the end of Park Road and turn right onto Frating Road.
- 8. Take right at The Cross Inn, back onto Bromley Road. Follow for .8 miles.
- 9. Turn right into exit gate.